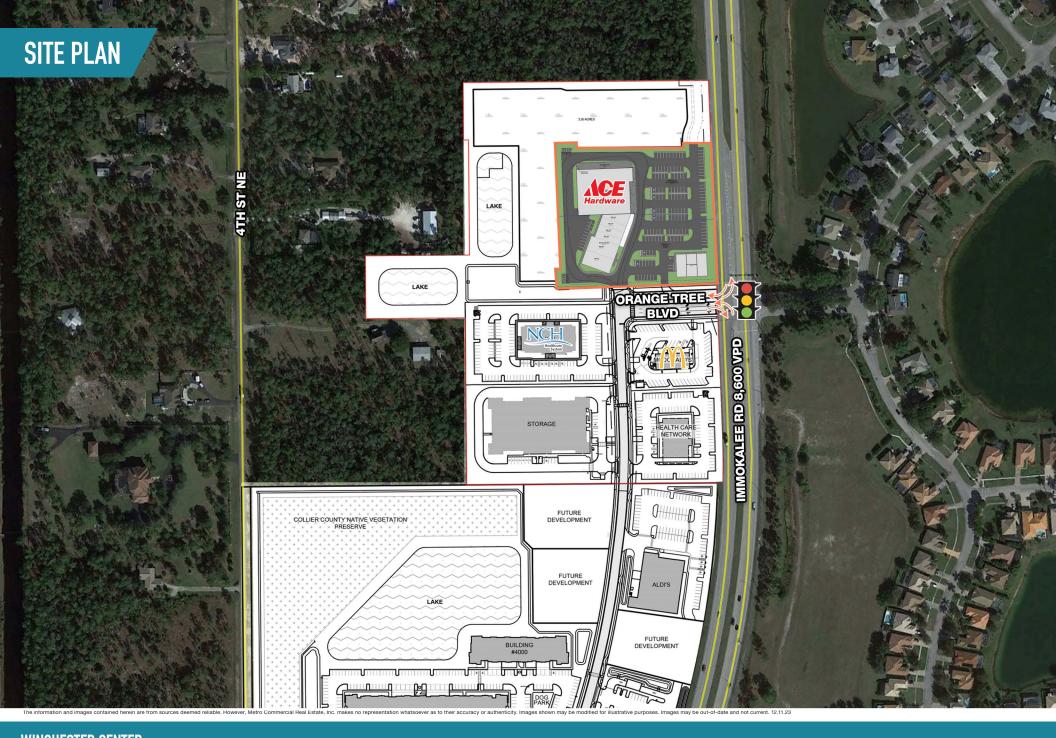

# **WINCHESTER CENTER**

NAPLES, FL

**IMMOKALEE ROAD & ORANGE TREE BOULEVARD** 

±1,500 - 13,000 SF AVAILABLE FOR LEASE

WINCHESTER CENTER

NAPLES, FL

IMMOKALEE ROAD & ORANGE TREE BOULEVARD

The information and images contained netering elicin sources deemed reliable, nowever, well of commercial near Estate, inc. makes no representation whatsoever as to their accuracy or administry, images shown may be informed in individual entry in the contained on the contained of the contained on the contained

WINCHESTER CENTER

NAPLES, FL

IMMOKALEE ROAD & ORANGE TREE BOULEVARD

WINCHESTER CENTER NAPLES, FL

WINCHESTER CENTER
NAPLES, FL
IMMOKALEE ROAD & ORANGE TREE BOULEVARD