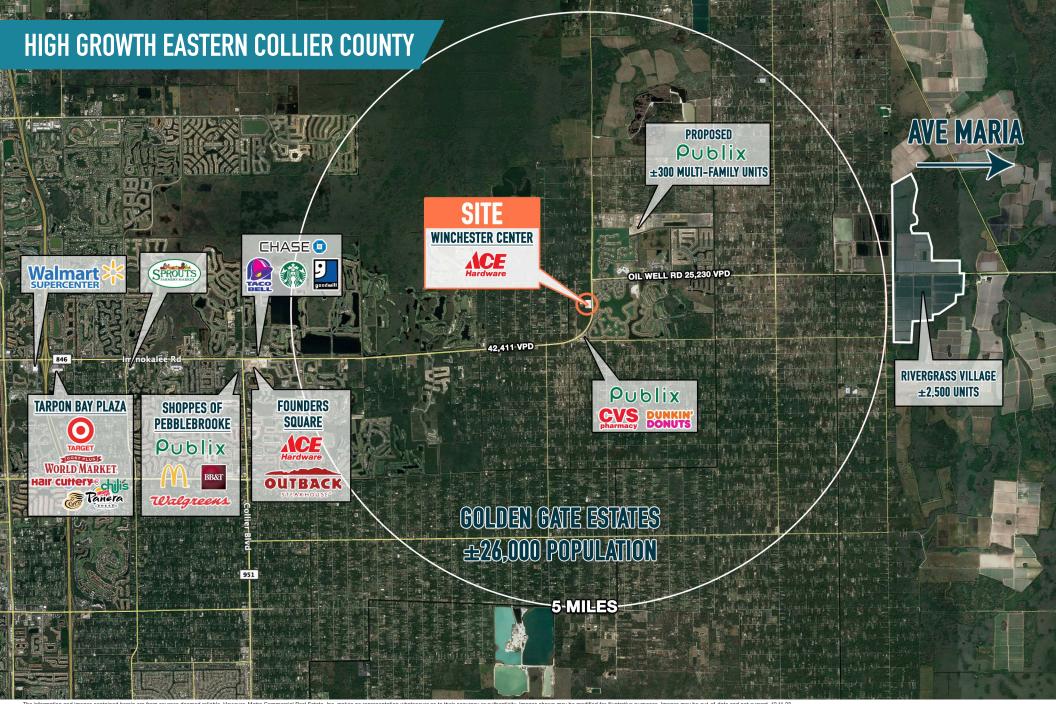

# **WINCHESTER CENTER**

NAPLES, FL

**IMMOKALEE ROAD & ORANGE TREE BOULEVARD** 

±1,500 - 13,000 SF AVAILABLE FOR LEASE