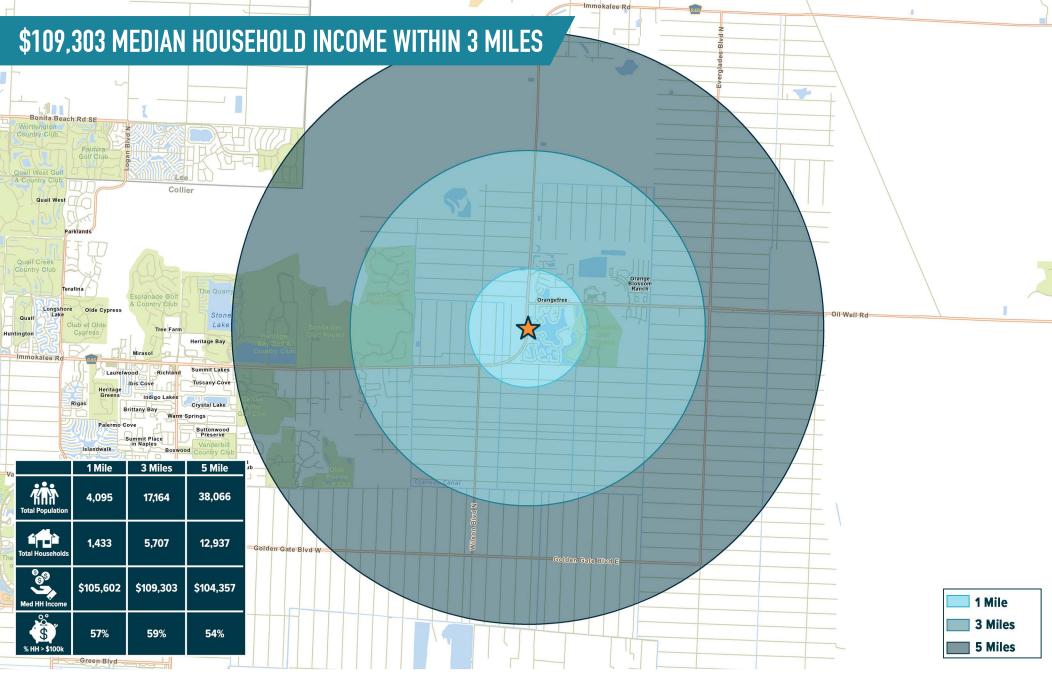

# **WINCHESTER CENTER**

NAPLES, FL

**IMMOKALEE ROAD & ORANGE TREE BOULEVARD** 

±1,500 - 13,000 SF AVAILABLE FOR LEASE